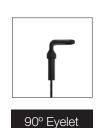

# BLACK LINE RANGE

Ready-to-use suspension kits in a black finish, designed to blend in with its surroundings to further enhance aesthetics of a variety of services.



A range of hangers available with a load rating of 10 to 45 kg with

a 5:1 safe working load

### Products

#### **ANGEL**







NO. 2

## End Fixings

Male













## Wire Rope

#### 1.5 mm - 2 mm

Various wire rope lengths available from 1 - 10 metre

"We now have a proven wire blacking method that does not contain excess oil and guarantees product performance. The resulting wire isn't always perfectly blacked up close but does give the desired effect once installed. If you have questions regarding the colour finish, please contact your Gripple representative.