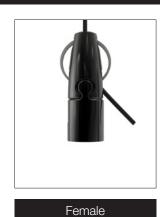

# BLACK LINE RANGE

Ready-to-use suspension kits in a black finish, designed to blend in with its surroundings to further enhance aesthetics of a variety of services.



A range of hangers available with a load rating of 10 to 45 kg with

a 5:1 safe working load

### Products

#### **ANGEL**







NO. 2

## End Fixings

Male













## Wire Rope

#### 1.5 mm - 2 mm

Various wire rope lengths available from 1 - 10 metre

"We now have a proven wire blacking method that does not contain excess oil and guarantees product performance. The resulting wire isn't always perfectly blacked up close but does give the desired effect once installed. If you have questions regarding the colour finish, please contact your Gripple representative.