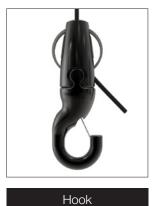

# BLACK LINE RANGE

Ready-to-use suspension kits in a black finish, designed to blend in with its surroundings to further enhance aesthetics of a variety of services.



A range of hangers available with a load rating of 10 to 45 kg with

a 5:1 safe working load

### Products

#### **ANGEL**







NO. 2

## End Fixings

Male













## Wire Rope

#### 1.5 mm - 2 mm

Various wire rope lengths available from 1 - 10 metre

"We now have a proven wire blacking method that does not contain excess oil and guarantees product performance. The resulting wire isn't always perfectly blacked up close but does give the desired effect once installed. If you have questions regarding the colour finish, please contact your Gripple representative.