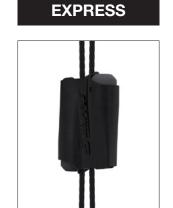

# BLACK LINE RANGE

Ready-to-use suspension kits in a black finish, designed to blend in with its surroundings to further enhance aesthetics of a variety of services.



A range of hangers available with a load rating of 10 to 45 kg with

a 5:1 safe working load

### Products

#### **ANGEL**







NO. 2

## End Fixings

Male













## Wire Rope

#### 1.5 mm - 2 mm

Various wire rope lengths available from 1 - 10 metre

"We now have a proven wire blacking method that does not contain excess oil and guarantees product performance. The resulting wire isn't always perfectly blacked up close but does give the desired effect once installed. If you have questions regarding the colour finish, please contact your Gripple representative.