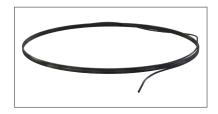

## Wire Rope

#### 1.5 mm - 2 mm

Various wire rope lengths available from 1 - 10 metre

"We now have a proven wire blacking method that does not contain excess oil and guarantees product performance. The resulting wire isn't always perfectly blacked up close but does give the desired effect once installed. If you have questions regarding the colour finish, please contact your Gripple representative.