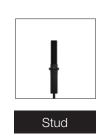

# BLACK LINE RANGE

Ready-to-use suspension kits in a black finish, designed to blend in with its surroundings to further enhance aesthetics of a variety of services.



A range of hangers available with a load rating of 10 to 45 kg with

a 5:1 safe working load

### Products

#### **ANGEL**







NO. 2

## End Fixings

Male













## Wire Rope

#### 1.5 mm - 2 mm

Various wire rope lengths available from 1 - 10 metre

"We now have a proven wire blacking method that does not contain excess oil and guarantees product performance. The resulting wire isn't always perfectly blacked up close but does give the desired effect once installed. If you have questions regarding the colour finish, please contact your Gripple representative.