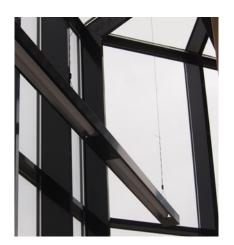

# BLACK LINE RANGE

Ready-to-use suspension kits in a black finish, designed to blend in with its surroundings to further enhance aesthetics of a variety of services.

A range of hangers available with a load rating of 10 to 45 kg with

## Wire Rope

#### 1.5 mm - 2 mm

Various wire rope lengths available from 1 - 10 metre

"We now have a proven wire blacking method that does not contain excess oil and guarantees product performance. The resulting wire isn't always perfectly blacked up close but does give the desired effect once installed. If you have questions regarding the colour finish, please contact your Gripple representative.